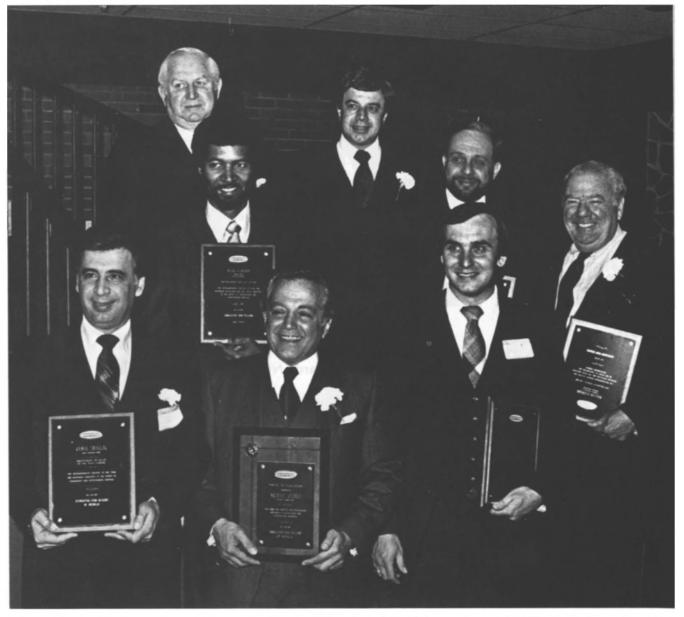

INDUSTRY RECIPIENTS of AFD Distinguished Service Awards. Left to right, top row: Ed Willenborg, Acme Food Brokerage; and Bill Viviano, Prince Macaroni. Middle row: Frank Harrison, Wonder Bread; Stuart Gottlieb, who represented his father, Simon Gottlieb, Monarch Packing Company; and William O'Connor, O'Donnell Importing Company. Front row: Jamal Shallal, Great American Foods, Michael George, Melody Dairy, who was named Man of the Year; and Stuart Franks, who represented John Irvine, Super Food Services.